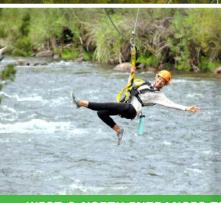

## GALLATIN RIVER CLASSIC ZIP ages 6+

3 ZIPLINES • 3 ADVENTURE ELEMENTS

A great introduction to ziplining, guests start by ascending sky bridges to a tree platform that's 50 feet in the air! The final two zips take you soaring over the Gallatin River! Round trip approx. 1.5-2 hours.

#### **GALLATIN RIVER SUPER ZIP** ages 12+

**6 ZIPLINES • 6 ADVENTURE ELEMENTS** 

Includes all aspects of the Classic Zip with an additional 3 zips and adventure elements! Test your balance on our swaying wooden bridges or try our optional cargo net climb. Finish with two zips crossing the Gallatin River for the ultimate experience!

## YELLOWSTONE ECO TOUR ages 6+

**4 ZIPLINES • 2 ADVENTURE ELEMENTS** 

A guided aerial adventure, that soars over the historic Stermitz Ranch. This remote and scenic property bordering YNP offers gorgeous vistas, a babbling mountain stream, and wildlife viewing.